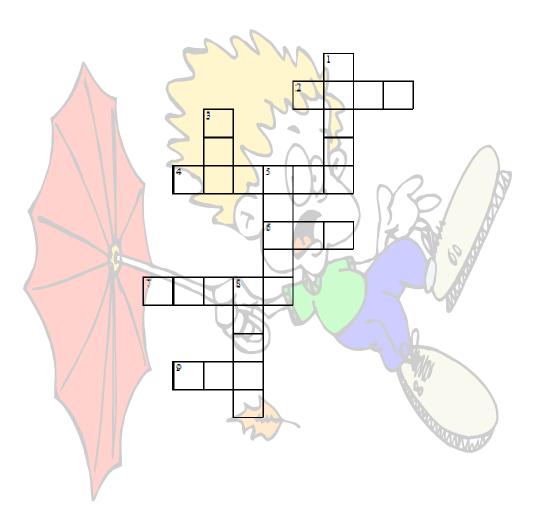

## **ESL Kids World: Weather Puzzle**

Read the clues and then complete the puzzle.

| Across: |                                |            |  |
|---------|--------------------------------|------------|--|
| 2       | During December the weather is |            |  |
| 4       | When there is lightr           | ning it is |  |
| 6       | It is usually                  | in Sweden  |  |
| 7       | It is usually                  | in the U.K |  |
| 9       | In July the weather is usually |            |  |
|         | ,                              | ,          |  |

| <u>Down:</u> ↓ |                                      |  |  |
|----------------|--------------------------------------|--|--|
| 1              | It is usually in London              |  |  |
| 3              | April is usually a month of the year |  |  |
| 5              | The weather in England is            |  |  |
| 8              | Deserts are when it gets windy       |  |  |
|                |                                      |  |  |
|                |                                      |  |  |
|                |                                      |  |  |
|                |                                      |  |  |