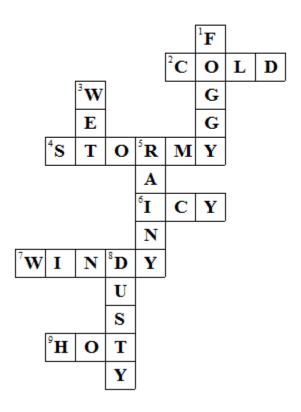

the U.K |  |
| 9       | In July the weather is usually |            |  |
|         | ,                              | ,          |  |

| <u>Down:</u> ↓ |                                      |  |  |
|----------------|--------------------------------------|--|--|
| 1              | It is usually in London              |  |  |
| 3              | April is usually a month of the year |  |  |
| 5              | The weather in England is            |  |  |
| 8              | Deserts are when it gets windy       |  |  |
|                |                                      |  |  |
|                |                                      |  |  |
|                |                                      |  |  |
|                |                                      |  |  |

## Teacher's answers